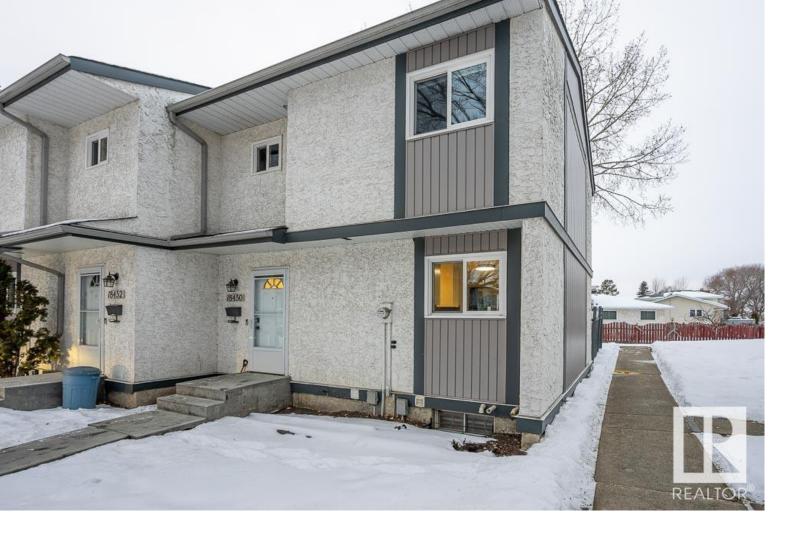

## Edmonton Alberta \$250,000

Welcome to this Kylewood Court! Fully Renovated END UNIT townhouse situated in the beautiful safe community of Ormsby Place! Kitchen & dining area is situated just off the entrance and has WHITE CABINETRY, Quartz countertops and Stainless steel appliances! Living area is bright w west facing yard as well as large sliding doors leading you out to your own patio with composite decking & backing a walking path. Upper level has 3 BEDROOMS including the primary which has UNIQUE SHELVING next to the closet, and there is also a MODERN 4PC BATH! Make your way to the FULLY-FINISHED BASEMENT and find another beautiful renovated bathroom, Wash, dryer and large rec room or studio! Outstanding location in Ormsby Place. (id:6769)