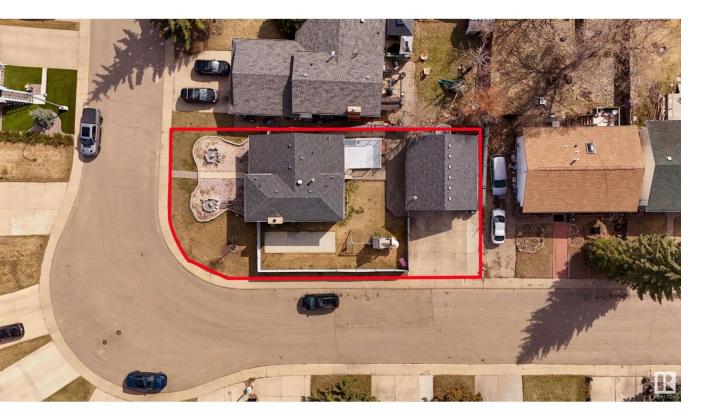

## Edmonton Alberta

This spacious 4-bedroom, 2.5-bathroom home offers plenty of living space, storage, and a variety of upgrades. Located on a large 52' x 120' corner lot, it includes a sizable 26' x 24' double garage with an additional parking pad, perfect for accommodating large trucks. The front yard is designed with low-maintenance landscaping and a quaint mountain rock garden. At the back, you'll find a private, west-facing yard surrounded by a 6-foot fence, featuring a large deck ideal for patio furniture and BBQs, ample play area, and a 30-foot RV parking space with both 120V and 240V electrical hookups. The heated garage, with 10-foot ceilings, built-in cabinetry and workbench, overhead storage, and a dedicated 240V breaker, is a dream setup for mechanics and welders. (id:6769)