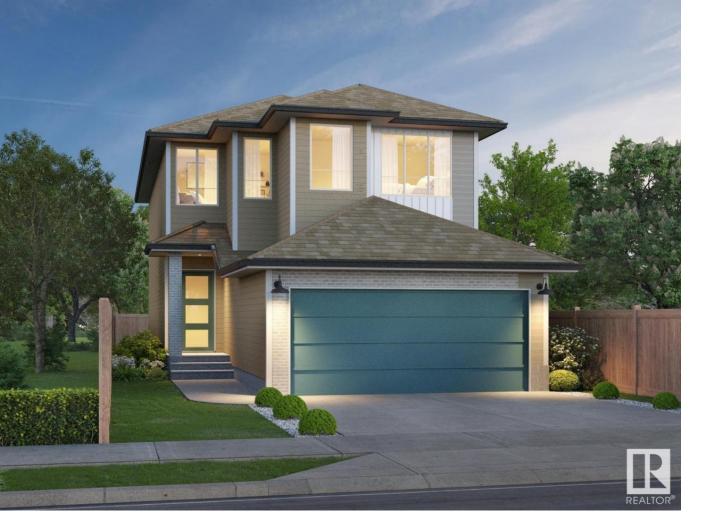

## Spruce Grove Alberta

\$579.998

Welcome to the "Columbia" built by the award winning Pacesetter homes and is located on a quiet street in the heart Copperhaven. This unique property in Copperhaven offers nearly 2200sq ft of living space. The main floor features a large front entrance which has a large flex room next to it which can be used a office if needed, as well as an open kitchen with quartz counters, and a large walkthrough pantry that is leads through to the mudroom and garage. Large windows allow natural light to pour in throughout the house. Upstairs you'll find 3 large bedrooms and a good sized bonus room. The unspoiled basement is perfect for future development and also comes with a good size deck. This is the perfect place to call home. \*\*\* Home is under construction and almost complete the photos being used are from the exact home recently built colors may vary, should be complete by the end of June 2025 \*\*\* (id:6769)