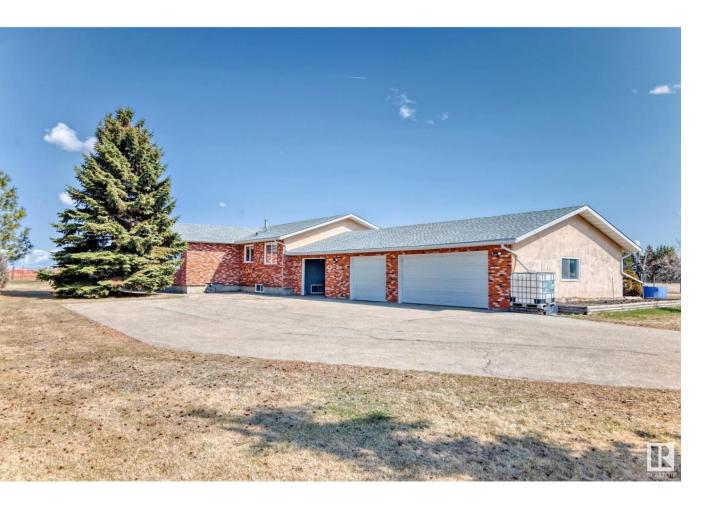

## Edmonton Alberta

\$1,725,000

Looking for HAPPINESS? 19.5 acres of prime country living and future developable land in the Edmonton Energy and Technology Park. This hobby farm is fenced with several outbuildings and animal corrals that have accommodated chickens, sheep, cattle, and even a donkey and llama. The best part of this country living is you are still in Edmonton with agricultural zoning and lower taxes. The custom built 2643 square foot bungalow has 5 bedrooms and 3 bathrooms on the main floor with direct access from breezeway to triple garage. A partially finished wide open basement has a separate entrance with an extra room and full bathroom. All this surrounded by mature trees with a large garden, flower beds, and a paved driveway. This is a one of a kind gorgeous property. (id:6769)