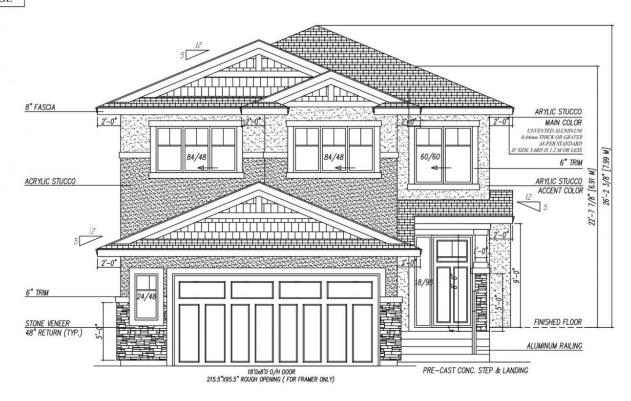

## 186 EDGEWATER Circle Leduc AB

\$889,000

\*\*PRESALE, No house yet\*\*Welcome to Southfork, a premier community in LEDUC where ponds, parks and schools co-exist in close vicinity. And located well within this community will be this beautiful WALK-OUT house with "Everything" a proud owner could ask for. High-end finish like 18' soaring ceilings, maple railings with glass inserts, modern slim electric fireplaces with floor to ceiling tile & stone finishes, Coffered ceiling with exotic lighting, a chef's dream kitchen, custom built cabinetry & LED light fixtures, upgraded plumbing fixtures and rough-ins for solar & car charging. The main level boasts a bright living room, a kitchen, breakfast nook overlooking the park, a den, a full bath with a custom tile shower, and a mudroom. The upper level features 3/4 beds + bonus room. The primary suite has its spa-like ensuite, featuring h & h's sinks, standalone tub, custom tile shower, enclosed toilet, walk-in closet & organizers and a large private balcony backing on to a beautiful pond!!