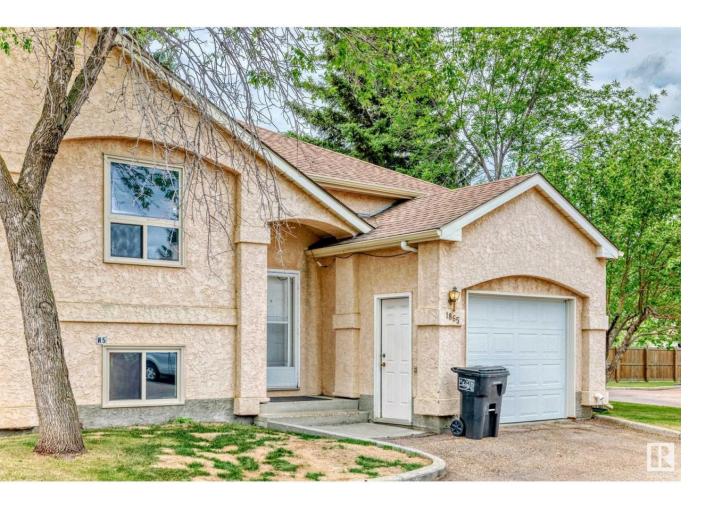

## Edmonton Alberta

\$235,000

An amazing, SPACIOUS, BI-LEVEL CORNER townhouse with ATTACHED garage awaits you in the beautiful and prestigious Carrington Spa complex. The upper level includes a very spacious kitchen with a large window and a generous dining area which directly opens to a NEW, PRIVATE DECK overlooking mature trees. In addition to the LARGE LIVING ROOM, you will be pleasantly surprised by an adjoining loft that could function as a den, exercise area, play zone, or additional space for guests. A two piece bath completes this level, making the space perfect for entertaining. The private, lower level offers TWO bedrooms. The LARGE PRIMARY bedroom comes with a walk-in closet and extra storage. Completing this space is a 4-piece bathroom. The AIR CONDITIONING in this home, will keep you cool during warm summers and your ATTACHED GARAGE will protect you from Alberta's winters! A PRIVATE TENNIS COURT is also available for your enjoyment!. Home is located near schools, transit, parks, and shopping. (id:6769)