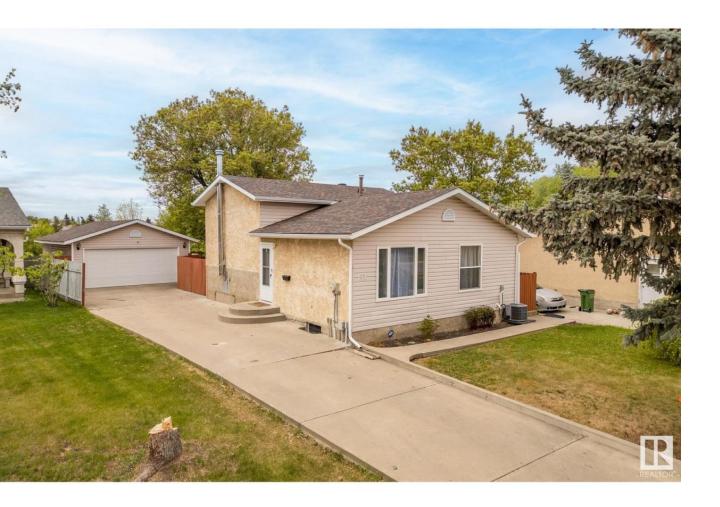

## Edmonton Alberta

\$410,000

Welcome to your turn-key dream home in the mature neighbourhood of Dunluce. Tucked away in a quiet culde-sac, this beautifully upgraded home offers the perfect blend of modern convenience and timeless charm. Backing onto a serene green space, this property provides peace, privacy, an ideal setting for anyone looking to settle into a well-established community. Step inside, enjoy the brand-NEW kitchen with NEW lighting and NEW stainless appliances, perfect for cooking & entertaining in style. The interior has been thoughtfully refreshed with new baseboards and trim, updated closet doors, new curtains & blinds, and new doors. Comfort & peace of mind come standard with a NEW roof on the house & double detached garage incl. replaced plywood, NEW fascia & gutters, NEW garage door, and NEW back fence. The fireplace is clean & inspected, a NEW hotwater tank, NEW CO2 & smoke detectors, new security system & new central air-conditioner ensure comfort & safety year round. Move-in ready and waiting for you! (id:6769)