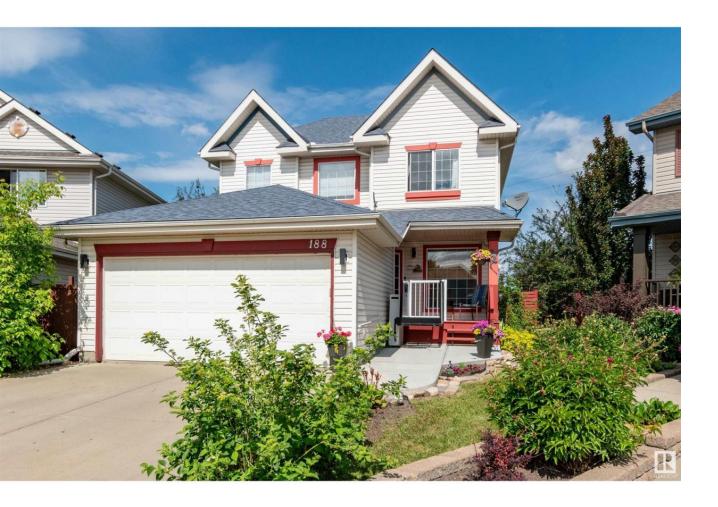

## Sherwood Park Alberta

\$489,900

With almost 900 sq/m of private pie shaped lot, it's like having your own private playground, and outdoor entertainment park!! Very quiet and private location, with a walking path to the rear. The perfect home for young and growing families! Primary bedroom with renovated 3 piece bath (wheelchair accessible shower). 2 additional bedrooms upstairs as well as a full 4 piece bath. An open design main floor with ample living space w/ gas f/p. An island enhanced kitchen makes it a genuine family and friends gathering space. All newer S/S appliances. Direct access to the raised deck and hot tub in the remarkably spacious, fully fenced backyard. An enticing traditional front porch/entryway leads you to an ample foyer. Excellent curb appeal. Convenient office space/den is situated at the front of the house offering a quiet well lit area for work or relaxation. Main floor laundry adjacent to the mud room and garage access. Partly finished basement/rec room with roughed in plumbing. Double attached garage. (id:6769)