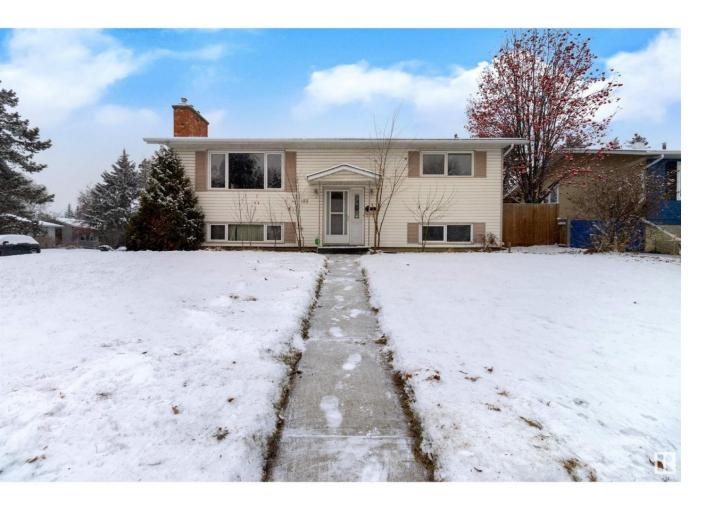

## Sherwood Park Alberta

\$449,900

Lovely bi-level in popular Millshaven close to mall, shopping, public transportation, schools and parks. Attractive home with low maintenance exterior featuring vinyl siding and newer vinyl windows. Upgrades include recent shingles, newer furnace and hot water tank. Large living room with hardwood flooring and brick facing gas fireplace with tile hearth. Formal DR also finished in hardwood. Brand new luxury vinyl plank through kitchen, hall and upper level bedroom. Wood cabinets and ceramic backsplash in kitchen, appliances included. 2 large bedrooms up and 2 more down. Basement is fully finished with huge FR featuring 2nd gas fireplace with brick face, another full bath, storage room and large laundry / mechanical room. Oversized 24x22' double garage. Huge 650 sq meter west backing corner lot ideal for potential RV parking. (id:6769)