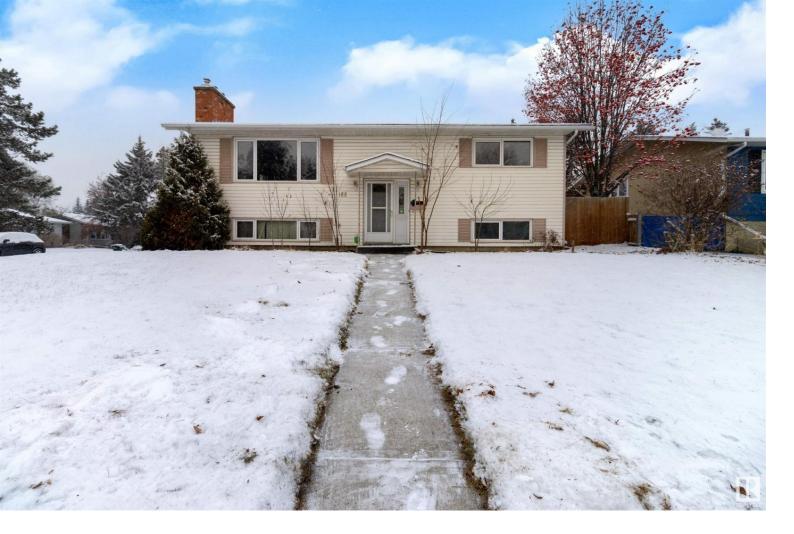

## 188 MARION Drive Sherwood Park AB \$464,900

Lovely bi-level in popular Millshaven close to mall, shopping, public transportation, schools and parks. Attractive home with low maintenance exterior featuring vinyl siding and newer vinyl windows. Upgrades include recent shingles, newer furnace and hot water tank. Large living room with hardwood flooring and brick facing gas fireplace with tile hearth. Formal DR also finished in hardwood. Brand new luxury vinyl plank through kitchen, hall and upper level bedroom. Wood cabinets and ceramic backsplash in kitchen, appliances included. 2 large bedrooms up and 2 more down. Basement is fully finished with huge FR featuring 2nd gas fireplace with brick face, another full bath, storage room and large laundry / mechanical room. Oversized 24x22' double garage. Huge 650 sq meter west backing corner lot ideal for potential RV parking.