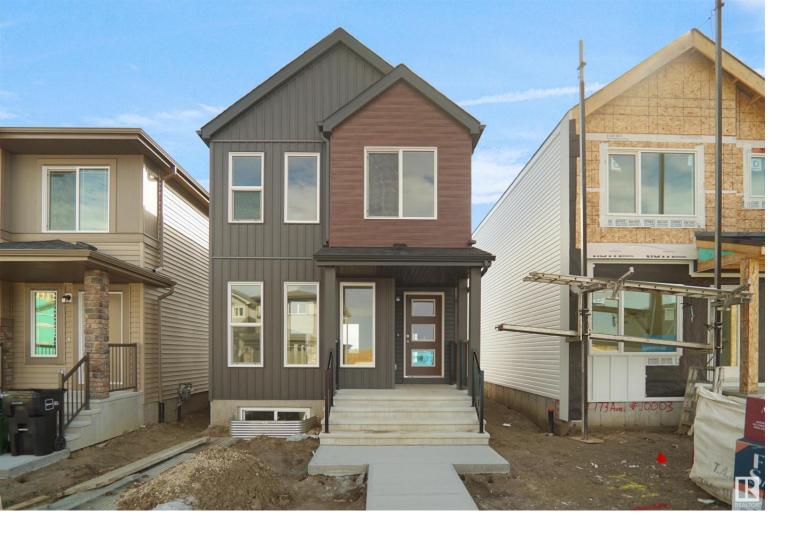

## 18923 29 Avenue Edmonton AB

Welcome to the "Dakota" built by the award-winning builder Pacesetter homes and is located in the heart of Uplands at Riverview and only steps from the new provincial park. Once you enter the home you are greeted by luxury vinyl plank flooring throughout the great room, kitchen, and the breakfast nook. Your large kitchen features tile back splash, an island a flush eating bar, quartz counter tops and an undermount sink. Just off of the nook tucked away by the rear entry is a 2 piece powder room. Upstairs is the master's retreat with a large walk in closet and a 3-piece en-suite. The second level also include 2 additional bedrooms with a conveniently placed main 4-piece bathroom. This home also comes with a side separate entrance perfect for a future rental suite. Close to all amenities and easy access to the Anthony Henday. \*\*\* Under construction and will be complete in the spring of 2025 so the photos shown are from the exact model that was recently built colors may vary \*\*\*\*