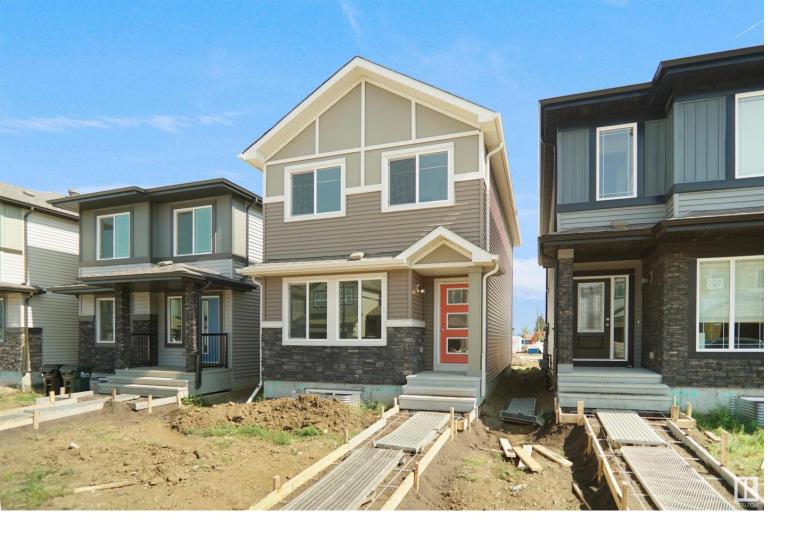

## 18939 29 Avenue Edmonton AB

Welcome to the "Dakota" built by the award-winning builder Pacesetter homes and is located in the heart of Uplands at Riverview and only steps from the new provincial park. Once you enter the home you are greeted by luxury vinyl plank flooring throughout the great room, kitchen, and the breakfast nook. Your large kitchen features tile back splash, an island a flush eating bar, quartz counter tops and an undermount sink. Just off of the nook tucked away by the rear entry is a 2 piece powder room. Upstairs is the master's retreat with a large walk in closet and a 3-piece en-suite. The second level also include 2 additional bedrooms with a conveniently placed main 4-piece bathroom. This home also comes with a side separate entrance perfect for a future rental suite. Close to all amenities and easy access to the Anthony Henday. \*\*\* Under construction and will be complete in the spring of 2025 so the photos shown are from the exact model that was recently built colors may vary \*\*\*\*