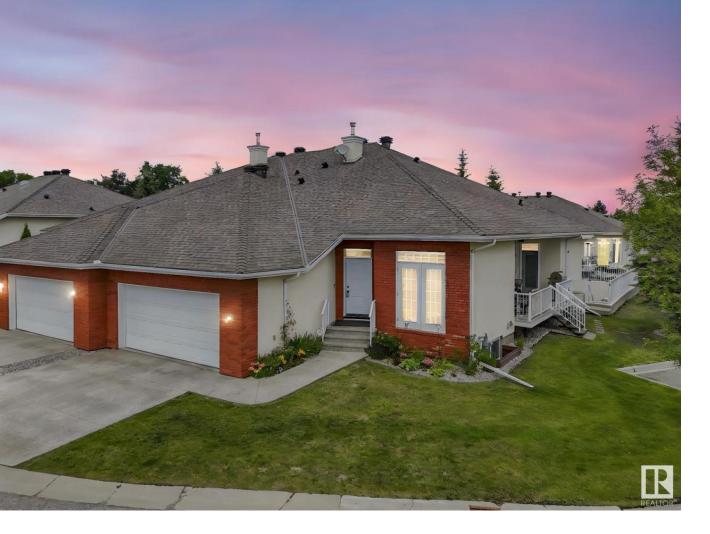

## Edmonton Alberta

\$650,000

Executive Living in Eagle Point at Country Club! This luxurious 1900+ sqft adult bungalow corner duplex offers refined elegance in a gated community steps from the Edmonton Golf & Country Club. Stunning hardwood floors, gracefully curved walls, soaring 12ft ceilings & expansive windows highlight the open-concept design. Enjoy the chef's kitchen w/ granite counters, 2 ovens, island w/ eating bar & walk-in pantry. The main floor features an executive office, cozy gas fireplace, powder room, laundry room & a massive primary suite w/ spalike ensuite & custom accessible shower. The finished walkout basement includes full size windows for a bright rec room w/ wet bar, 4-pc bath, additional bedroom (with space for a 3rd), & another den/temporary bedroom. Enjoy the rare & exclusive private walkout patio or relax on the upper deck. Additional perks include A/C, built-in speakers & a peaceful, low-maintenance lifestyle close to grocery, shopping, medical, parks & trails. Move in & experience luxury at its finest! (id:6769)