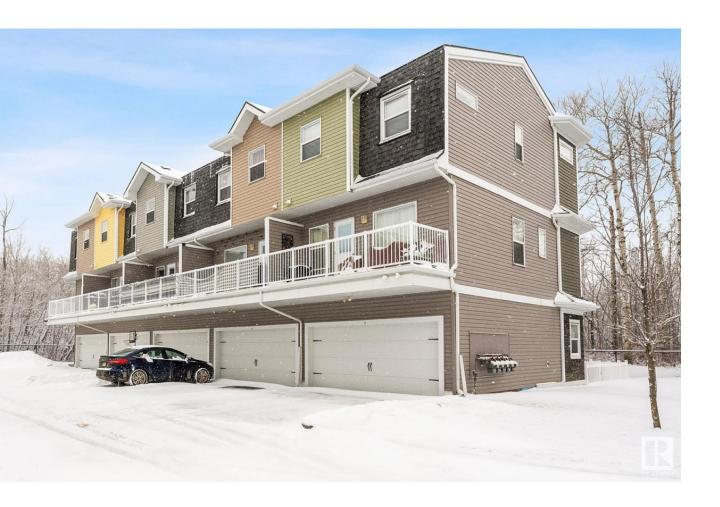

## St Albert Alberta

\$389,900

LOCATION!!! LOCATION!!! welcome to this beautiful 3 bed, 2 1/2 bath home comes with 1473 SQFT living space is literally the most desirable location in the erin ridge, st albert With natural areas facing as well as steps away to your local grocery store, shopping Centre and coffee shops. many upgrades in this house include floor, granite countertops and more. insulated double car garage attached and 2 stalls outside the garage and 2 visitor stalls available in complex . top it off with fenced front yard, a quick 2 minute walk to the lois E. hole elementary school, and easy access to anything you need.. whether you are family or an investor this home is a must see!!!!! (id:6769)