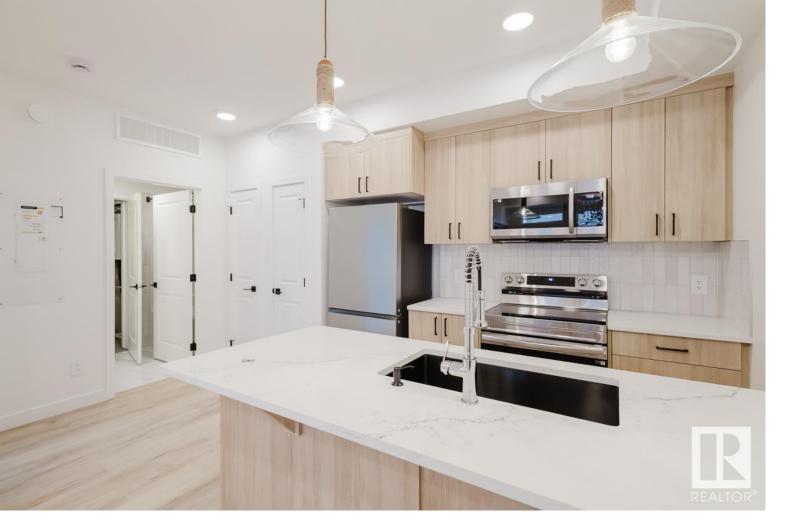

## Edmonton Alberta

\$207,900

FULLY LANDSCAPED! Welcome to Essential Glenridding, where luxury living meets modern convenience! This stunning new 1bed/1bath condo features new designer finishes that will take your breath away. The CEDAR offers an open-concept floor plan with a full bath, laundry room and 1 bedroom. The private patio is the perfect addition for hosting summer BBQs or relaxing after a long day. The kitchen features 36 upgraded cabinets, waterline to fridge, quartz countertops and overlooks the living room. It's the perfect space to whip up your favourite meals or entertain friends and family. This home also comes with a generous \$3,000 appliance allowance and one assigned parking stall. Don't miss out! CONSTRUCTON TO START MID MAY. Photos may differ. Appliances NOT included. (id:6769)