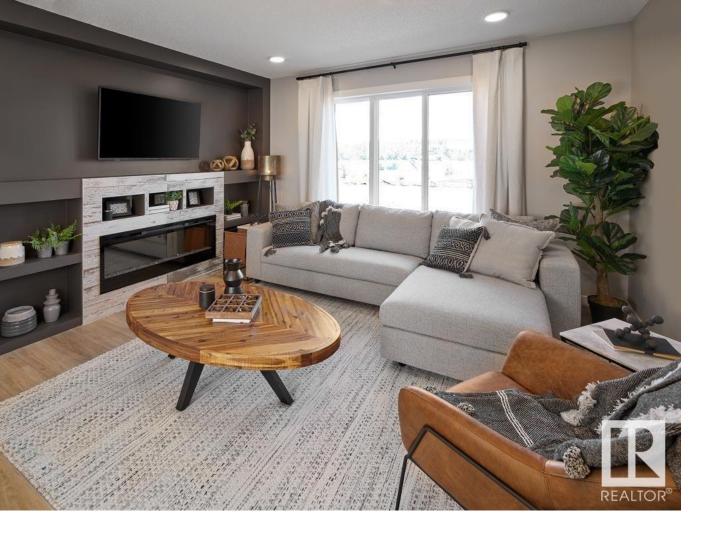

## Edmonton Alberta

\$389,998

Welcome to this brand new townhouse unit the "Abbey" Built by StreetSide Developments and is located in one of Edmonton's newest premier communities of Blatchford. With 1098 square Feet, it comes with front yard landscaping and a single over sized attached garage, this opportunity is perfect for a young family or young couple. Your main floor is complete with upgrade luxury Vinyl Plank flooring throughout the great room and the kitchen. The main entrance/ main floor has a good sized Den that can be also used as a bedroom, it also had a 2 piece bathroom. Highlighted in your new kitchen are upgraded cabinets, upgraded counter tops and a tile back splash. The upper level has 2 bedrooms and 2 full bathrooms. Central living. Sustainable living. Urban living. Community living this is what you will find in Blatchford! \*\*\* This home is almost complete, the photos used are from a recently built show home the colors and finishings may vary, should be complete by next week\*\*\* (id:6769)