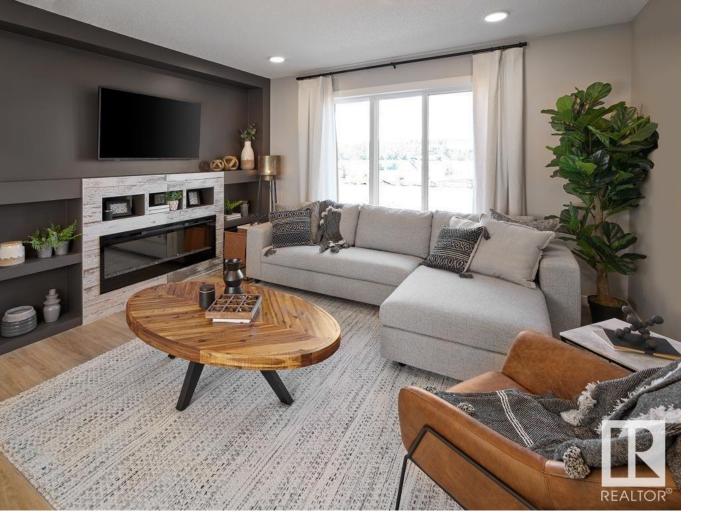

## 29 Airport Road 19 Edmonton AB

Welcome to this brand new townhouse unit the "Abbey" Built by StreetSide Developments and is located in one of Edmonton's newest premier communities of Blatchford. With 1098 square Feet, it comes with front yard landscaping and a single over sized attached garage, this opportunity is perfect for a young family or young couple. Your main floor is complete with upgrade luxury Vinyl Plank flooring throughout the great room and the kitchen. The main entrance/ main floor has a good sized Den that can be also used as a bedroom, it also had a 2 piece bathroom. Highlighted in your new kitchen are upgraded cabinets, upgraded counter tops and a tile back splash. The upper level has 2 bedrooms and 2 full bathrooms. Central living. Sustainable living. Urban living. Community living this is what you will find in Blatchford! \*\*\* This home is almost complete, the photos used are from a recently built show home the colors and finishings may vary, should be complete fall of 2024 \*\*\*