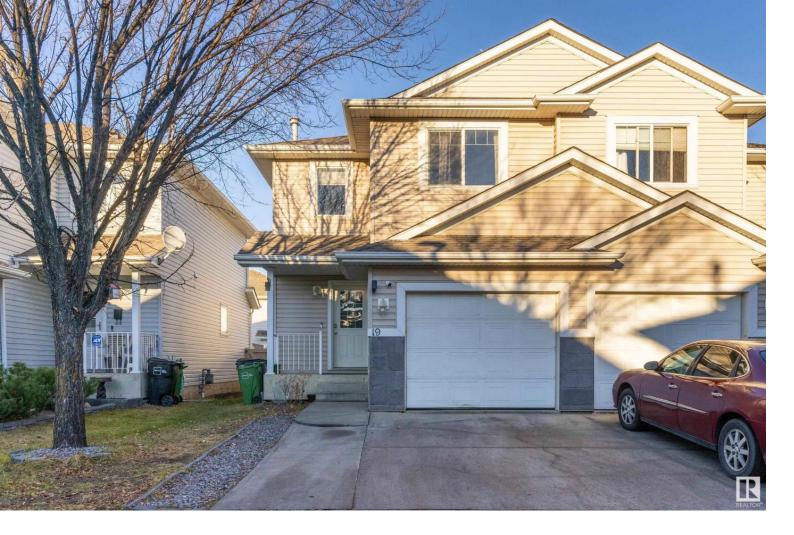

## 4350 23 Street 19 Edmonton AB

\$327,500

Explore the exceptional Larkspur community, where this stunning 2-bed 2 full bath half duplex is ready to welcome you! The property includes a single-car attached garage and a private backyard. Option to park 2 vehicles outside on extended Driveway. Inside, you'll find a beautiful kitchen adorned with wooden cabinetry and generous Livingroom. A convenient 2-piece bathroom on the main floor enhances the home's practicality. Upstairs, there are 2 spacious master bedroom with a large walk in closets. Fully finished basement a perfect space to use for muti purposes. Low condo fee and conveniently located in Southeast Edmonton, close to shopping malls, Schools, and Recreation facilities, with easy access to White mud Drive and Henday. Shingles replaced oct 2024.True place to call home.