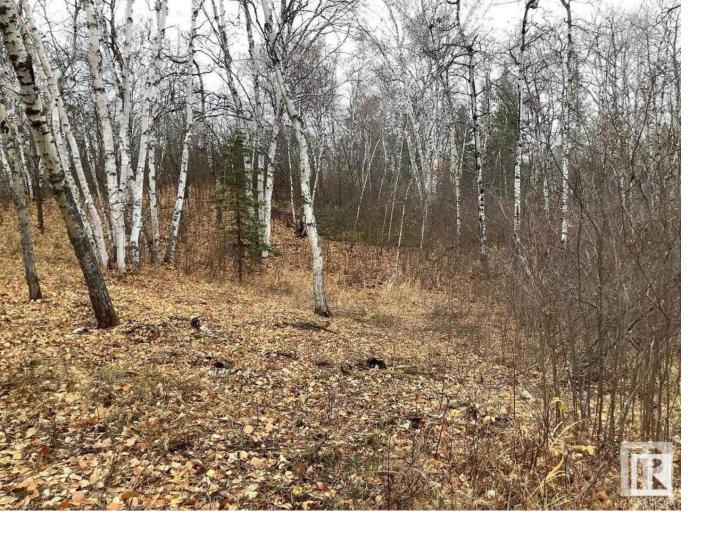

## Rural Parkland County Alberta

\$348.000

THE NICEST TREED PARCEL IN THE AREA. Very private, 3 plus acres, rolling hills and all treed with mature Pine, White Paper Birch and Poplars. there are a few private building site options including sites suitable for walkout basement style homes. This parcel is at the end of a short cul-de-sac and all paved roads to this parcel. This is the last undeveloped parcel in Deer Lake, the rest have quality well kept acreage homes. Graminia Community School (K to 9) is about 3 miles away with school bus service to the cul-de-sac. The U of A Botanic Gardens, the Clifford E. Lee Nature Sanctuary and the river valley are all nearby. This a great spot for your new family home. From Deer Lake it is a 20 minute drive to west Edmonton, the Nisku/ International Airport area and even less to Devon. Come out and take a walk through nature trail on Lot 19 Deer Lake Estates. (id:6769)