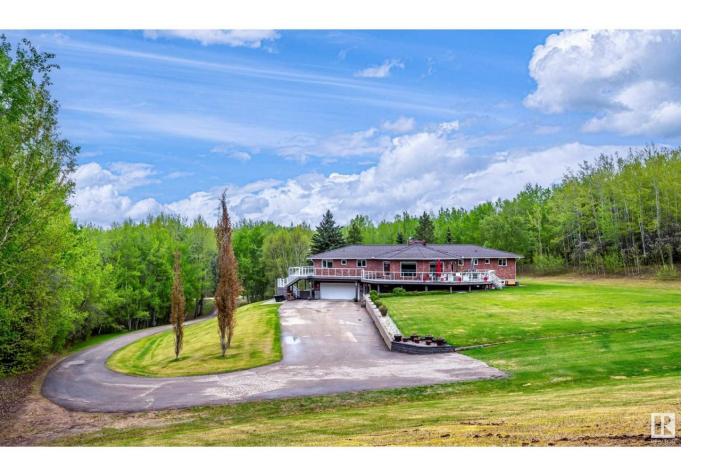

## Rural Parkland County Alberta

\$949.900

Experience executive living & serene privacy with this impeccably maintained custom walkout bungalow, nestled on 3.14 acres just 10 min from town. A paved driveway leads to the oversized attached heated garage with epoxy flooring, welcoming you to this home that offers both elegance and family charm. Built with 10 inch concrete walls, upgraded insulation, custom designed metal lifetime shingles & 3/4 inch plywood on the roof. Soffit lighting, this fully brick exterior home combines long term value with peace of mind. Enjoy the outdoors on your new composite deck with glass/ aluminum railing worth over \$90,000 in value. Main level features four spacious bedrooms and a large flex room with its own private entrance- ideal for a home office or bonus room, spacious living rm with fireplace, the kitchen with classic cabinetry & granite countertops, Lower level is designed for relaxation & entertainment, with a generous family room, massive games room, and in floor heating & another fireplace and custom sauna. (id:6769)