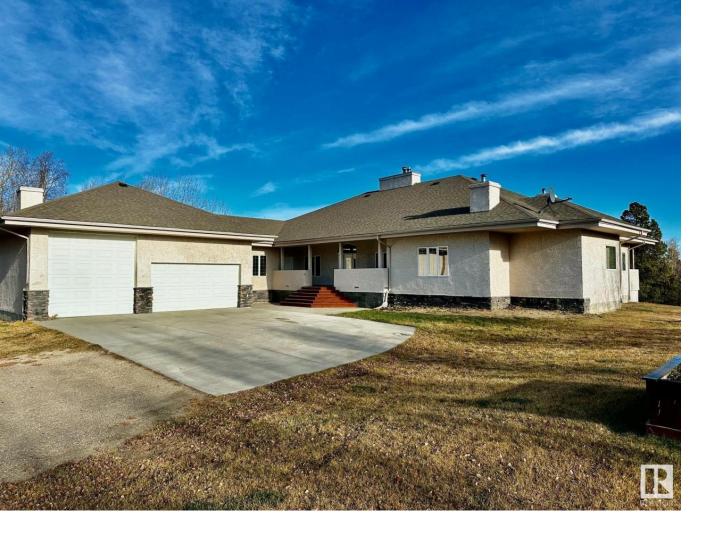

## 54129 RGE ROAD 275 19 Rural Parkland County AB

\$950,000

This beautiful executive home is in a desirable community in Surrey Lane. This bungalow is just under 4000 square feet and is located on top of the hill. This home offers 2 master bedrooms with private ensuites and each with their own fireplace and private decks plus one extra bedroom and a large office. In the heart of the home you will find your gourmet kitchen with granite counters and a huge island and tons of cabinets. All the space and tools you will ever need to cook and entertain, and kitchen opens to a spacious breakfast nook and a great room with floor to ceiling fireplace. Triple attached garage with RV tall door.