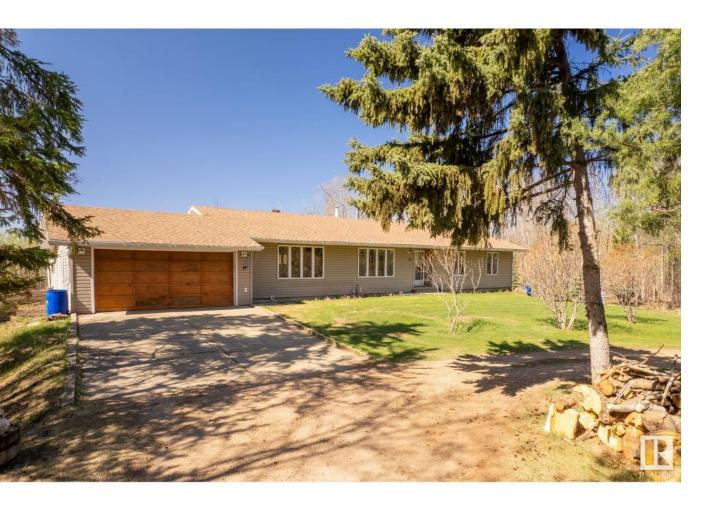

## Rural Sturgeon County Alberta

\$639.900

Welcome to this beautiful bungalow in the Gibbonslea subdivision, just minutes from the town of Gibbons, 5 minutes from Goose Hummock Golf Course and Jurassic Forest, with quick access to Highway 28A. Proudly owned by the original owners, this immaculately maintained sq. ft. home features vaulted pine-planked ceilings, vinyl flooring throughout the main floor, and a cozy corner wood-burning fireplace in the living room. The kitchen offers quartz countertops, a built-in oven, ample storage, and windows overlooking the property. The main floor includes three bedrooms, a 4-piece main bath, and a 4-piece ensuite off the primary bedroom, which also connects to a framed sunroom heated by a gas fireplace and surrounded by windows. The fully finished basement includes a hot tub room, a fourth bedroom, and generous storage space. An attached double garage and with man door out to a beautifully landscaped private yard with apple trees fire pit area. This is a must see character property. (id:6769)