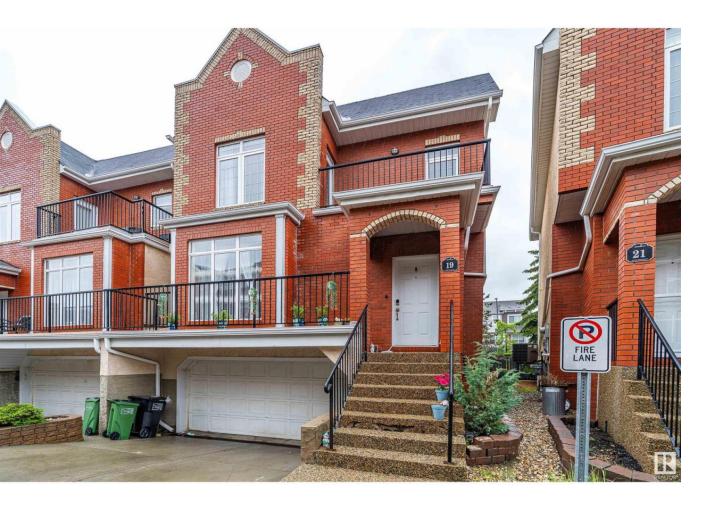

## Edmonton Alberta

\$319,000

A must-see In Belle Rive. This spacious two-storey townhouse with WALK-OUT basement offers nearly 2,000 sq. ft. of total living space, wrapped in a timeless brick exterior for lasting curb appeal. Complemented by 3 Balconies. Inside, you'll find three bedrooms upstairs, including a generous primary suite, perfect for family living. The bright main floor features open-concept living and dining areas, while the fully finished walk-out basement adds valuable space with a cozy family room and access to your private outdoor area. A double-attached garage adds everyday convenience. This home has received numerous updates in recent years that include a 2-stage furnace(2024), Garage opener (2022), Tankless Hot water. this home offers easy access to highways, commute is a breeze. You'll love the convenience of being just minutes from shopping, schools, and everyday amenities, all while enjoying the tranquility of nearby parks and green spaces. A perfect balance of accessibility and neighborhood charm! (id:6769)