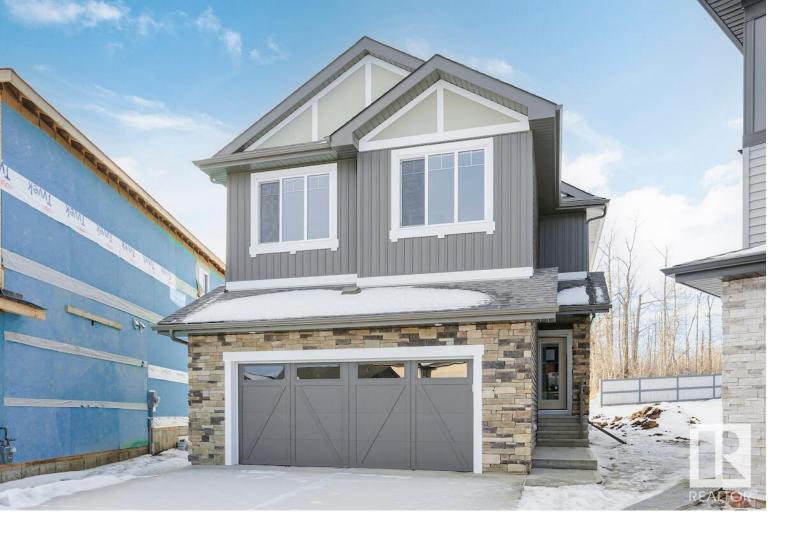

## Spruce Grove Alberta

\$649.900

Welcome to this stunning 2395 sq ft home, located on a pie-shaped lot just steps away from beautiful parks and running trails. This thoughtfully designed home features a spacious, open-to-above staircase that creates a grand entrance as you enter. The main floor offers a versatile flex room, perfect for an office or additional living space,, while the second floor boasts three well-sized bedrooms, two and a half bathrooms and a large bonus room-ideal for family gatherings. The home includes a 22x22 attached double-car garage, as well as a convenient walkthrough pantry and mudroom to help keep your home organized. With 9' ceilings on the main floor, upgraded finishes and a stunning coffered ceiling in the kitchen, this home exudes elegance. The kitchen features 41 upper cabinets, premium quartz countertops, a beautiful upgraded a full 4-piece Samsung stainless steel appliances. You will also enjoy the luxury of a 5-piece ensuite, including a standalone soaker tub and tiled 5'. Photos are representative. (id:6769)