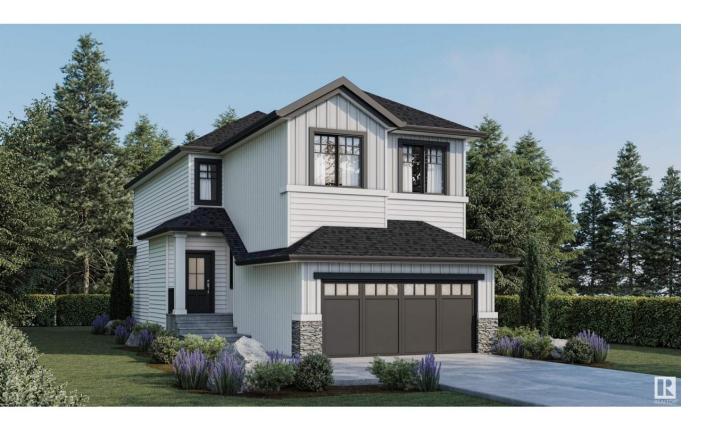

## St Albert Alberta

\$594,615

Welcome to this brand new 1896 SQFT Chelsea II model by award winning builder Blackstone Homes in the upscale neighbourhood of Cherot. This home has been nominated as one of the finalist in 2023 CHBA. Upon entering, you will be welcomed by spacious foyer finished with wainscotting. The must have mudroom with walk through pantry leading to beautiful kitchen with huge island. Great room offers 18 feet open to below ceiling with coffered & linear fireplace finished with beautiful tiles. The 2nd floor offers 3big size bedrooms, 2 baths, bonus room & laundry room. Master bedroom is huge with feature wall & beautiful spa like en-suite offering double sinks, shower & freestanding tub, huge WIC. Other features - Separate entrance, 9' main & 9' basement ceiling, MDF shelving, upgraded flooring, black plumbing, black exterior windows, upgraded quartz in kitchen & bathrooms, mudroom with built ins, New Home Warranty. Great location- close to park, school, shopping & easy access to Ray Gibbons. (id:6769)