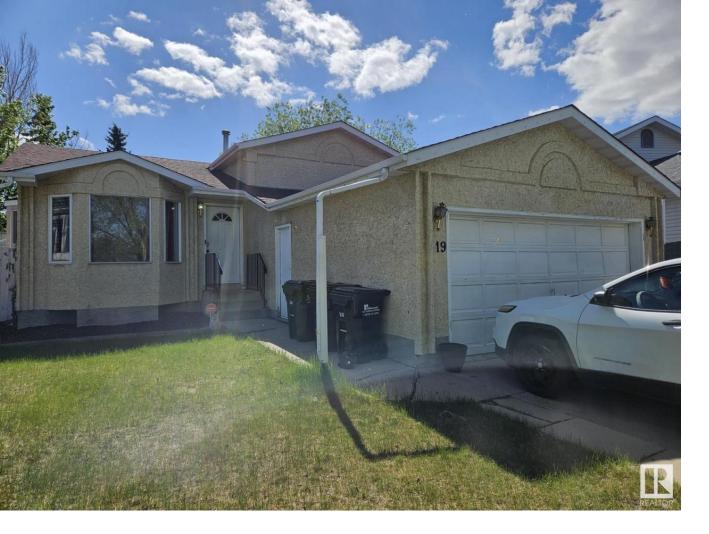

## Sherwood Park Alberta \$429,900

Nice location in Davidson Creek. Sunny large lot close to amenities. 3 +1 bedroom, 2 bath bi-level for starter, revenue or empty nester. Bright kitchen with patio doors to huge deck and yard. Large primary bedroom with 3pce ensuite. Developed basement with large rec room and work out room. R1 bathroom in basement. Double attached garage. (id:6769)