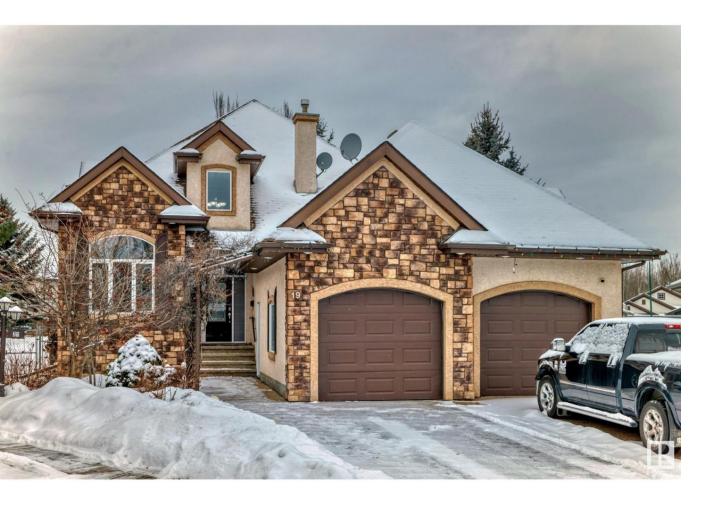

## Spruce Grove Alberta

CUSTOM BUILT BEAUTY with ONE OF A KIND layout! Welcome to this luxurious home with one of the best lots in all of Deer Park. Open the front door to a spacious foyer and front flex room. Then past the 2 pc bathroom into the living room with CORNER GAS FIREPLACE, breakfast nook, CHEF'S DREAM KITCHEN with WALK THROUGH PANTRY to the laundry and mud room. Completing the main floor is a PRIMARY BEDROOM WITH EN-SUITE & WALK IN CLOSET. Upstairs is a loft area & SECOND PRIMARY BEDROOM WITH SECOND ENSUITE AND WALK IN CLOSET. The basement is fully finished with TWO ADDITIONAL BEDROOMS, full bathroom, family room and rec room with wet bar. Then out to the yard that has been showcased in HOMES & GARDEN MAGAZINE. Beautiful trees, large yard, covered deck, storage shed, hot tub all making the yard your personal oasis. Finally, the MECHANICS DREAM GARAGE!!! 28x25 HEATED, 220V WIRING, HOT & COLD WATER, FLOOR DRAIN! (id:6769)