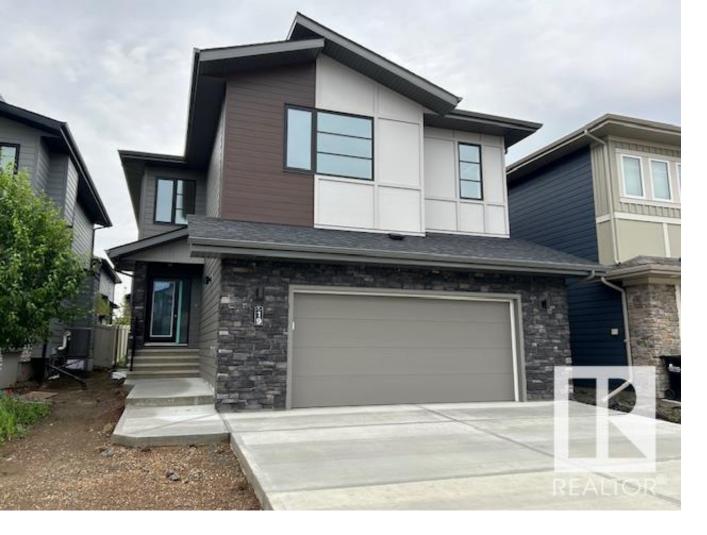

## Sherwood Park Alberta

\$839,000

IMMACULATE Family Home!! Welcome to Cameron's Dekton Located in Sherwood Park's highly sought after community of Salisbury Village. This open concept home provides a bright and open floor plan. Offering over 2562 square feet of fine living with numerous large windows for natural light, Black Horizontal metal railings on extra wide staircase. Hardwood Floors on Main, 2nd floor Bonus Room and on all stairs, ceramic & carpet flooring. Beautiful unique kitchen with upgraded two tone cabinets, quartz counter tops throughout and a Butler Pantry. Rough-in Gas for Stove,The main floor offers a generous Large great & dining room with floor to ceiling windows for natural light. Electric fireplace with floor to ceiling Brick. Den and 2 Piece Bath C/W floating Cabinets. The second level offers you a large bonus room, Master bedroom c/w 5 piece spa ensuite and WIC. 2 more generous size bedrooms, main Bathroom and Upgraded Laundry Room. Two car attached garage, airconditioning and many more upgrades included !! (id:6769)