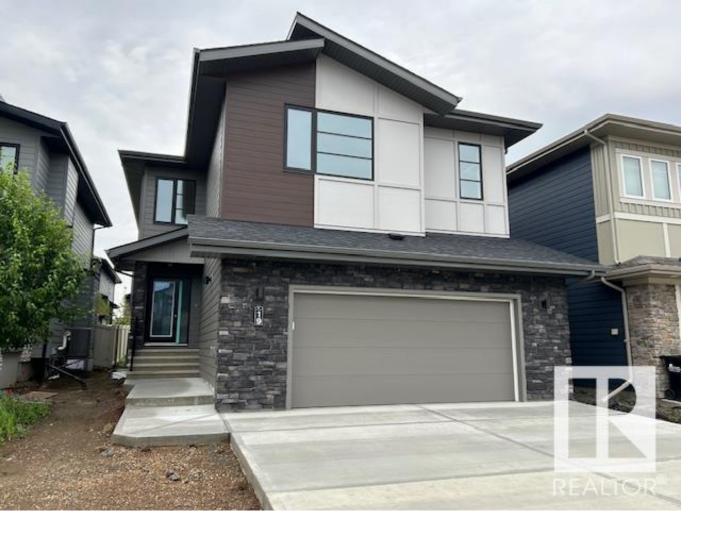

## 19 FOSBURY Link Sherwood Park AB

\$849.000

IMMACULATE Family Home!! Welcome to Cameron's Dekton Located in Sherwood Park's highly sought after community of Salisbury Village. This open concept home provides a bright and open floor plan. Offering over 2562 square feet of fine living with numerous large windows for natural light, Black Horizontal metal railings on extra wide staircase. Hardwood Floors on Main, 2nd floor Bonus Room and on all stairs, ceramic & carpet flooring. Beautiful unique kitchen with upgraded two tone cabinets, quartz counter tops throughout and a Butler Pantry. Rough-in Gas for Stove,The main floor offers a generous Large great & dining room with floor to ceiling windows for natural light. Electric fireplace with floor to ceiling Brick. Den and 2 Piece Bath C/W floating Cabinets. The second level offers you a large bonus room, Master bedroom c/w 5 piece spa ensuite and WIC. 2 more generous size bedrooms, main Bathroom and Upgraded Laundry Room. Two car attached garage, airconditioning and many more upgrades included!!