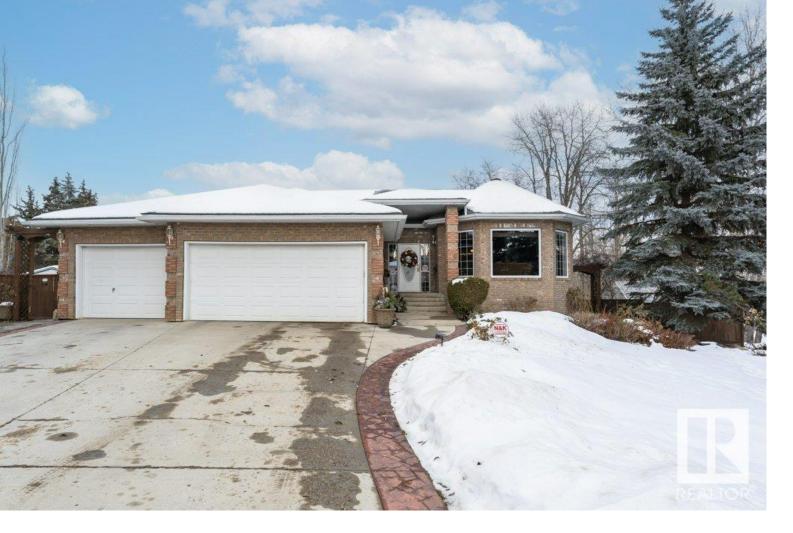

## Rural Parkland County Alberta

An Acreage 7 min from WEM, on full city services. This 2308 SQFT hillside, 6 bed 4 bath walkout bungalow, with a triple attached garage that has been beautifully maintained and upgraded! Upgrades include a gorgeous Gourmet Kitchen, replaced bathrooms, flooring, closet organizers, furnace & heat-pump in 2024 (that's air and heat), membrane on the decking with commercial grade metal stairs and railings, retractable exterior screens, new window coverings, permanent Xmas LED lights, all of these in the highest quality materials & workmanship. The 2/3 acre yard is fully developed & very private due to the public land/pond out the back of the fully fenced lot (with gate access!). With a waterfall feature, fire pit area, hot tub on the walkout patio, and extensive perennial plantings. Find also a greenhouse and 4 additional sheds for the tractor, gardening implements & wood storage. If you want a generous well-located country home that has been lovingly cared for, THIS IS IT! (id:6769)