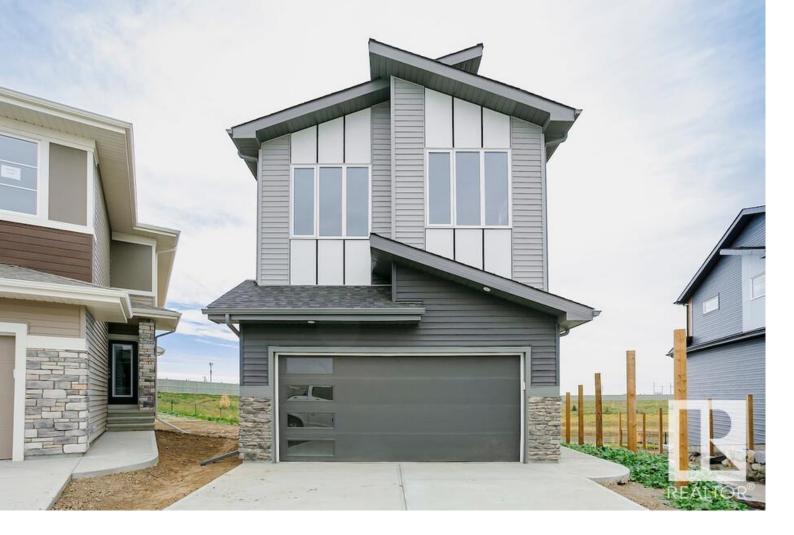

## Spruce Grove Alberta

\$639,900

Welcome to the Priya by Bedrock Homes, a stunning 3-bedroom, 2.5-bathroom WALK-OUT, pond-backing home with a double attached garage. The spacious main floor greets you with a large foyer, a convenient mud room just off the garage, and a versatile flex room. The open-concept kitchen features a walk-through pantry and a large central island that seamlessly connects to the dining room and great room, where an electric fireplace and soaring open-to-above ceilings create a warm and inviting atmosphere. Upstairs, discover two well-appointed bedrooms, a bonus room at the top of the stairs perfect for family gatherings, and a luxurious primary bedroom with a walk-in closet and ensuite bathroom, offering the ultimate in comfort and style. Photos may be representative. (id:6769)