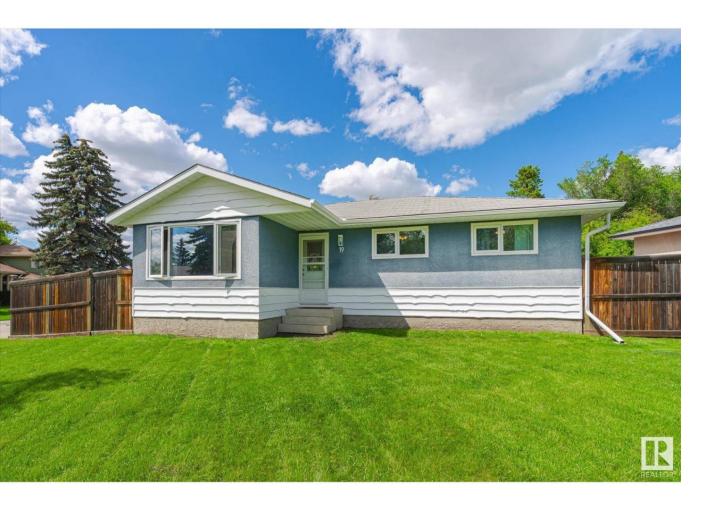

## Sherwood Park Alberta

\$445.000

Glen Allen awaits! Welcome to this ideally located Sherwood Park beauty, situated on a corner lot with charming curb appeal. The 1200+sqr ft bungalow has been lovingly maintained and updated over the years, making it the perfect place for downsizers and first time buyers alike. The open main floor welcomes you with hardwood flooring throughout, and great flow from the living room, past the dining space, and into the kitchen, all well lit with plenty of updated windows. Past the completely renovated main bathroom are 3 bedrooms including the primary with 2 pc ensuite and unique second access to the back entry. The basement, with entry from the back door, is partially complete with a den, bedroom, and bathroom awaiting your finishing touches to make your own. Double attached garage, plenty of parking, and fully fenced back & side yard complete this rare offering. Ready to live close to top rated schools, all the shops & restaurants on baseline road, and gorgeous parks to enjoy all summer? This is it! (id:6769)