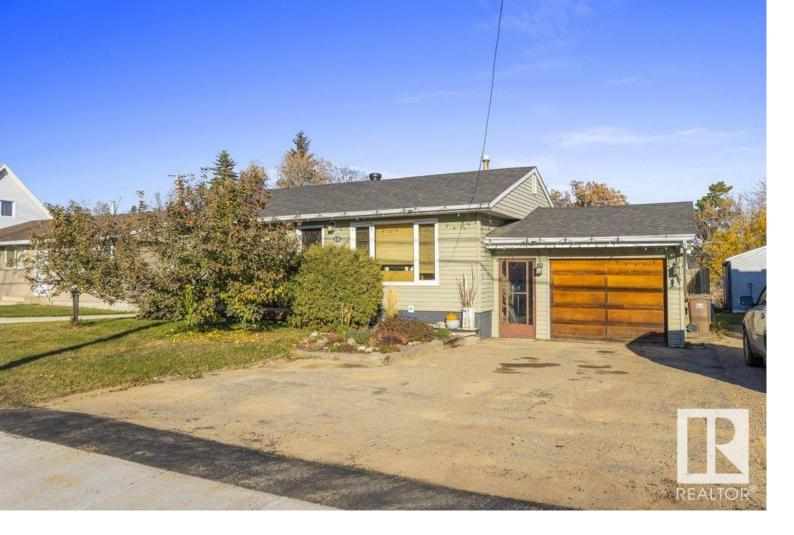

## 19 MOUNT ROYAL Drive St. Albert AB

\$350,000

Backing Onto Mission Park! Nestled in the heart of St. Albert, this charming, updated bungalow is as cute as a button and sits on a spacious 55' x 130' lot. With a single garage, this home boasts a cozy main-floor family room, two bedrooms, a fully renovated kitchen, and a stylish 4-piece bathroom. Step out from the kitchen to enjoy a deck that overlooks a large yard with ample room for RV parking and an oversized shed. The basement offers a generous family room, an additional bedroom, a 3-piece bathroom, and plenty of storage space. Upgrades include: New shingles (2023), all main floor windows, new siding, doors, and deck. Recent electrical panel update (within the last 10 years), A/C (2022), and HWT (2018). This property is a fantastic investment opportunity—don't miss out!