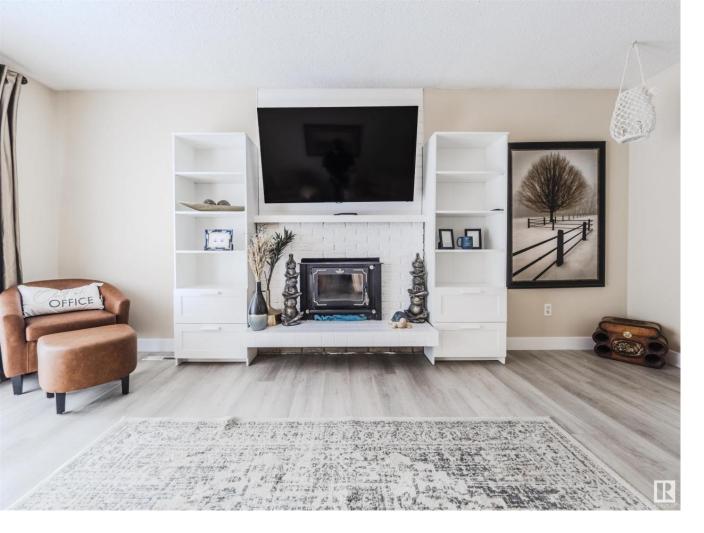

## 19 POINCIANA Court Sherwood Park AB \$474,702

LOCATION LOCATION LOCATION...AMAZING CUL DE SAC.....BACKS PARK.....BRAND NEW CONCRETE DRIVEWAY.....NEW KITCHEN.....NEW LUXURY VINYL FLOORING......NEW CARPET..... & & &\* MORE... ~!WELCOME HOME!~. Tucked in the end of the road, this AMAZING home has it all... gorgeous trees, pulling up on the new concrete, the owners have done a ton of renovations over the years, Cute entrance, the living room on the right( with WOOD BURING STOVE;) to your left is the BIG dining room, and kitchen that was just installed a couple years back( yes upgraded Appliances too:) check out the pantry\*(you'll see) 3 bedrooms upstairs, primary with a 2 piece bathroom; 2 kids rooms and the main bath upgraded... basement is fully finished with another bedroom, such a cool TV area, another full bathroom, storage and laundry. yard is HUGE, massive storage shed, attached garage is insulated, and ready to add a heater...you can have it all...!!!! Listing Presented By: