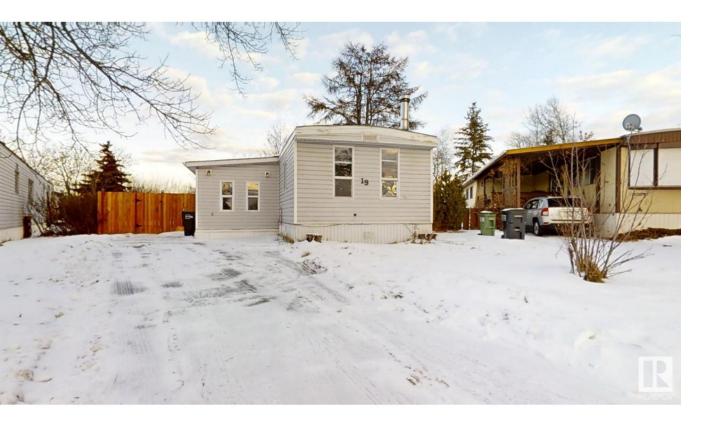

## Edmonton Alberta

\$149,999

Fully renovated 1300 square feet home in Maple Ridge Mobile Park. Great location, less than 5 minutes from a huge shopping hub that includes Superstore, Walmart, Home depot, all major stores as well as Whitemud drive and Anthony Henday Highway. Walking distance to a bus stop, parks and several schools within 10 minutes drive. Fully fenced and landscaped yard. Lot backing green space for nature lovers. Ample parking plus additional visitor parking. This home comes with new flooring, new stain resistant high gloss kitchen cabinets, new premium quartz countertops, new kitchen appliances, new front load high efficiency laundry, new bathroom, new lighting, new paint, new window coverings, new deck and new front fence, new hot water tank, a wood burning fireplace and a 8x10 shed. Original furnace that has been serviced regularly and works great. 3 bedrooms, a 4 piece bath, huge kitchen/dining/Living area plus an additional family room/office/formal dining area. All electrical and plumbing has been updated. (id:6769)