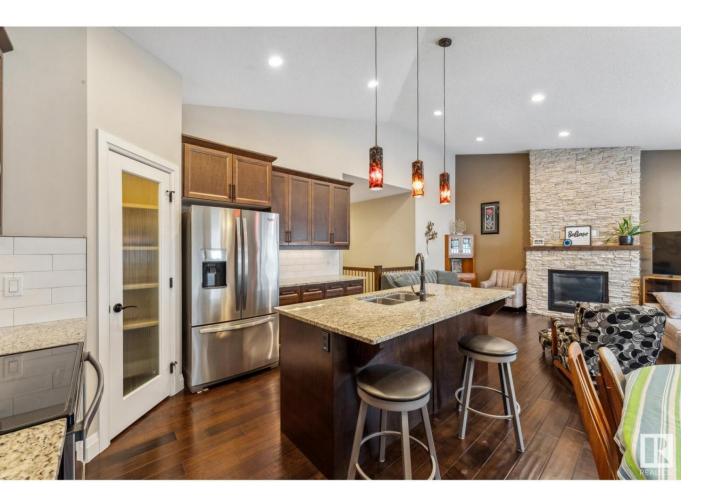

## Sherwood Park Alberta \$620,000

Enjoy all the comfort & luxury that Signature at Summerwood has to offer! This large bungalow-style halfduplex was designed with beauty & warmth in mind. The main floor features a vaulted great room w/ stonefaced gas fireplace, engineered wood floors, granite counter tops, a massive island, corner pantry, & stainless appliances. The primary suite offers ample space for a king set, walk-in closet, and 3-pc ensuite bath. Also on the main floor is a den/office space & a powder rm w attached laundry rm. The lower level doesn't feel like a basement at all, with its 9' ceilings, double-sided gas fireplace, wet bar, & large rec room. The spacious guest room, 4-pc bath w/ in-floor heat, & another flex room finish off the space. This immaculate home boasts a double attached garage, a deck w/ glass railings & gas hookup for your BBQ, plus the perfect little yard for watching the sunset! The condo board takes care of grass & snow (for a very low fee) so you can just enjoy! Don't miss out on this Summerwood gem! (id:6769)