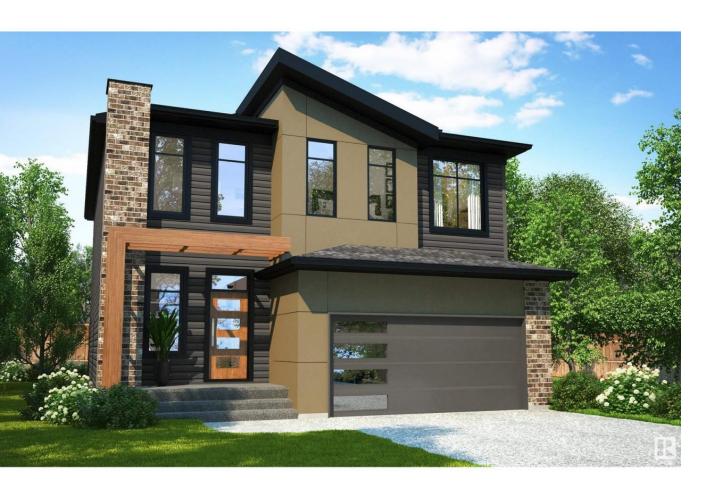

## Sherwood Park Alberta

\$654,900

The Luminoso is a family home that you will be PROUD to show off, filled with natural light & elegant functionality. This 2292 sqft, 2 Storey home offers 3 bedrooms, 3 baths & DOUBLE garage. The Ethereal Zen design style will WOW you as soon as you enter the main level with a stylish kitchen that offers plenty of cabinets, RI for gas stove, WI pantry & island that over looks the dining & living area bursting with natural light. Den with 4pc ensuite compliments the layout. Moving upstairs you will find a king sized primary suite featuring vaulted ceilings, TWO Walk in closets & 5pc ensuite. 2 bdrms are generous in size, a 4pc bath, laundry & bonus room complete this stylish home with room to grow! SIDE ENTRANCE & RI for potential SUITE. EXPLORE the multiple parks, playgrounds & 8kms of ravine trails through Oldman Creek! It will also be the home to future schools & shopping. Photos may not reflect the exact home for sale, as some are virtually staged or show design selections. (id:6769)