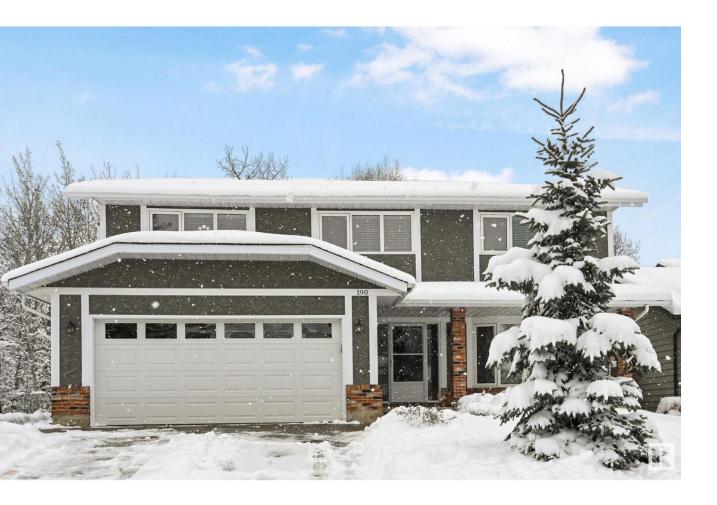

## Edmonton Alberta

Custom-Built Executive 2 STOREY Masterpiece, offers elegance and magnificent living spaces in a quiet culde-sac, BACKING ONTO the Edmonton Golf and Country Club! As you enter you are greeted with a large Foyer. The Main Floor hosts 2 Living Rooms, Large Kitchen, Formal Dinning, Large living space with its warm open floor plan is imbued with natural light. The kitchen outstanding from every angle, showcases tasteful finishes with an eating area overlooking the family room with brick fireplace and patio doors leading out to a raised deck with a 6 person hot tub and a large yard backing onto the Country Club. Upstairs Boasts FOUR Large Bedrooms, and 2 Full Bathrooms. The Master Retreat showcases a walk-in closet and a 4 piece ensuite bath. Fully Finished Basement has a large living room with a WetBar, Bedroom, Full Bathroom, Office, storage room and laundry. Upgrades: Windows, Shingles, Deck, Flooring, Stucco, Eaves, Doors, Furnace, Tank. Close to Shopping, Schools, Golf Course, Restaurants, Trails, Parks. (id:6769)