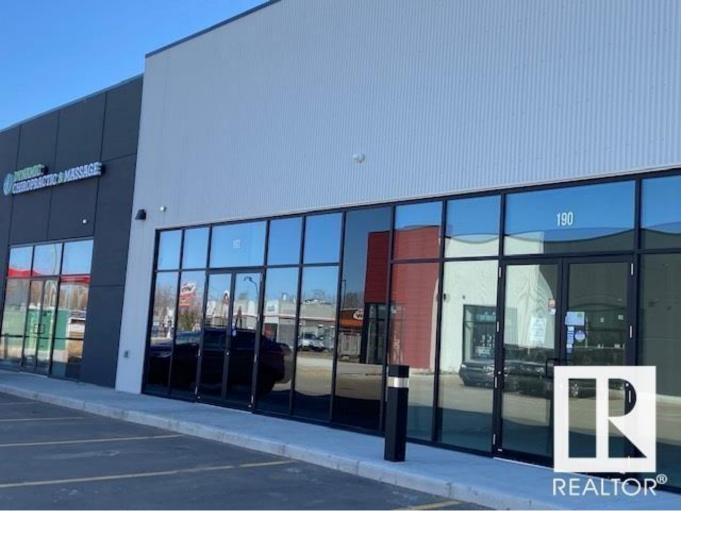

## 190 MISTATIM Road Edmonton AB

\$479,800

Prime Commercial Retail Space approx. 1232 Sq. Ft. for Sale or Lease in the Shoppes at NW Crossing! Great location serving both Edmonton & St. Albert in a high traffic area located just off St. Albert Trail and 137 Ave! Easy access to Anthony Henday Dr. and Yellowhead Trail! Great opportunity to get your business established in a prime newly developed area! Nice open bright space with high ceilings! The zoning (CB2) accommodates a variety of usages & businesses! Listed below tax assessed value!