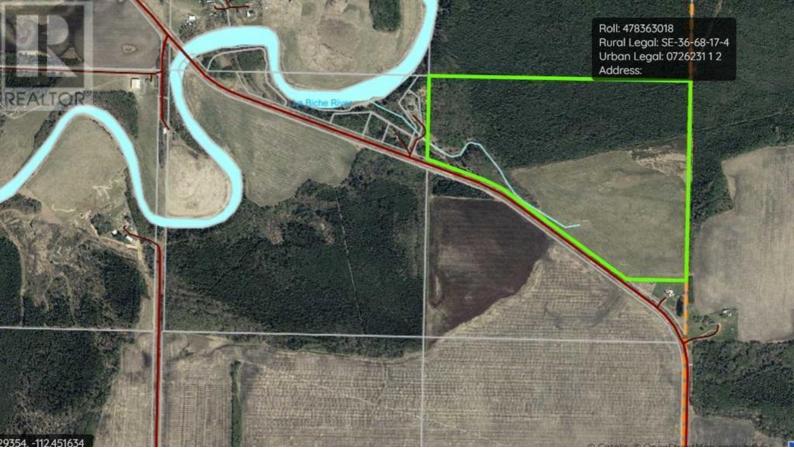

## 190000 Township Road 685 Rural Athabasca County Alberta

\$195,000

Living the dream will get you to this property. 90 acres of perfect rec land. Well balanced with open meadow and timber. Access to the Lac La Biche River will give you miles of river fun. Crown land to the north gives you extra room to play. A mazing location between Lac La Biche and Highway 63. Buy it for your dreams, or with campground development potential. (id:6769)