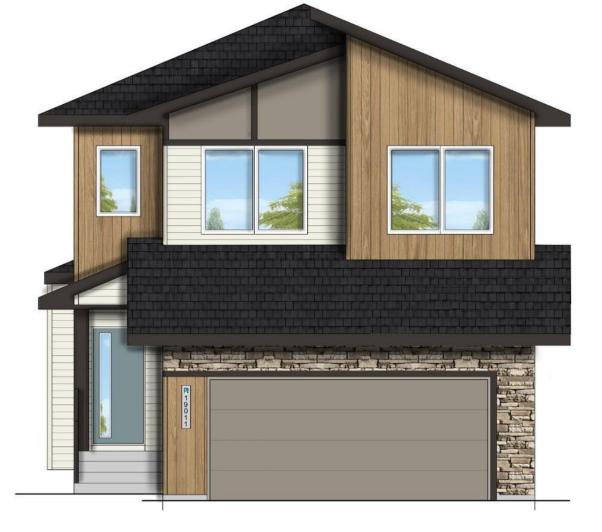

## Edmonton Alberta

Introducing the Apparition by Look Master Builder, a stunning 3-bedroom, 2.5-bathroom, two-story home with a front attached garage, situated on a spacious pie-shaped lot in the desirable community of Rivers Edge. Step inside to an open-to-above entry foyer that flows into the main floor's open concept living space. The kitchen features a central island and an adjacent eating nook, while a cozy electric fireplace with a mantle anchors the great room. The main floor also includes a den/office, and a walkthrough mudroom leads to a convenient pantry. Upstairs, you'll find a spacious bonus room and a luxurious primary bedroom, complete with a sitting area with a vaulted ceiling, and a lavish five-piece ensuite with a soaker tub, dual sinks, and a standalone shower. Two additional bedrooms and a laundry room complete the upper floor, offering comfort and style for modern living. Photos are representative. (id:6769)