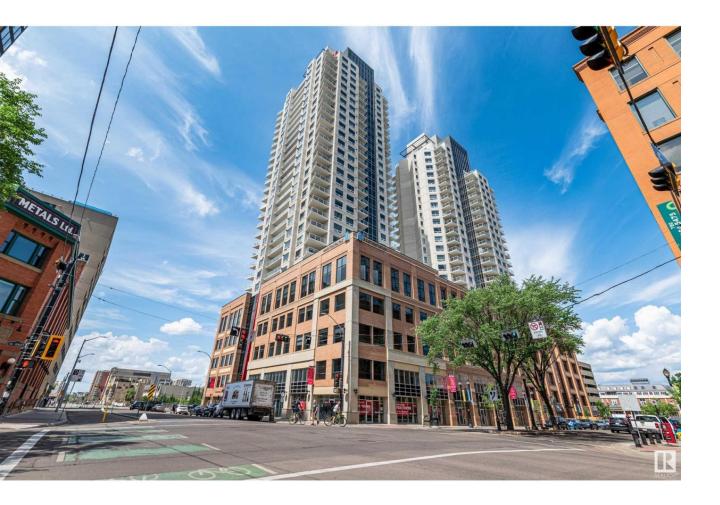

## Edmonton Alberta

\$361,000

INVESTOR ALERT!! Welcome to the Fox Two Tower, a walkers paradise, with a walking score of 98/100 this Executive CORNER UNIT features 2 bedrooms, with a Bonus den/office, 2 FULL bathrooms, a HUGE DECK and LUXURY KITCHEN. Just minutes from the Ice District, 104th street promenade, YMCA, and Rogers Place you will be right in the heart of downtown. The beautiful kitchen features an open-concept design featuring quartz countertops and gloss kitchen cabinets. The open living room features access to your LARGE DECK which has stunning views of the heart downtown and the ice district. The main bedroom features a walk-in closet and 4 pc ensuite. Washer and dryer are in unit and the low condo fees includes heat, water, and sewage! Privacy, convenience, and security are highlighted with underground parking, Bluebox security locker system for package deliveries, quick access to the new Valley Line LRT. The Fox Two is a testament to comfortable, convenient highrise living. (id:6769)