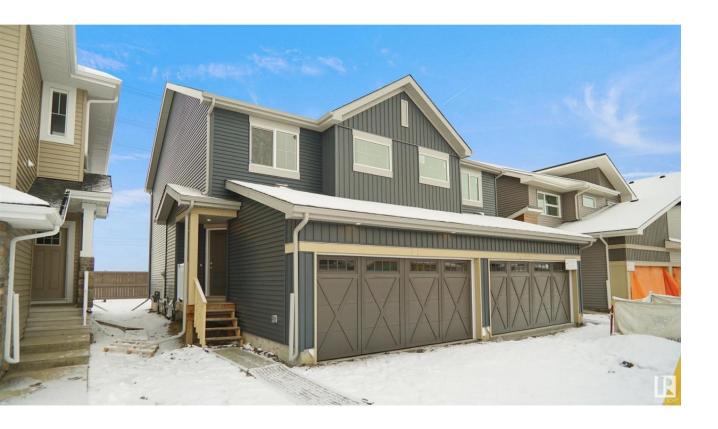

## Edmonton Alberta

\$459,998

Welcome to the "Aspire" built by the award-winning builder Pacesetter Homes. This is the perfect place and is perfect for a young couple of a young family. Beautiful parks and green space through out the area of The uplands. This 2 storey single family attached half duplex offers over 1400+sqft, includes Vinyl plank flooring laid through the open concept main floor. The kitchen has a lot of counter space and a full height tile back splash. Next to the kitchen is a very cozy dining area with tons of natural light, it looks onto the large living room. Carpet throughout the second floor. This floor has a large primary bedroom, a walk-in closet, and a 3 piece ensuite. There is also two very spacious bedrooms and another 4 piece bathroom. Lastly, you will love the double attached garage and the side separate entrance perfect for future basement development.

\*\*\*\*Home is under construction the photos shown are of the show home colors and finishing's will vary, should be completed By end of August \*\*\*\* (id:6769)

Living room Measurements not available
Dining room Measurements not available
Kitchen Measurements not available