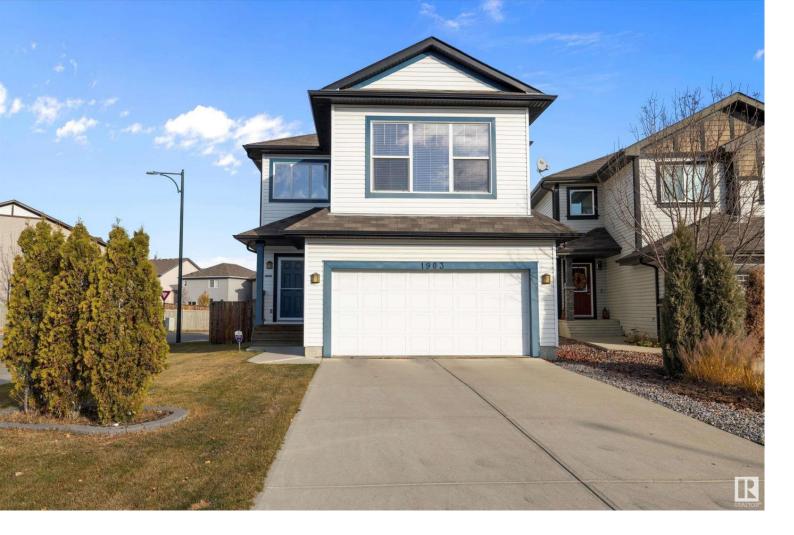

## 1903 118 Street Edmonton AB

\$549,900

Amazing, Two-storey corner lot home with a double attached garage. Located in the beautiful neighborhood of Rutherford, It boasts an open-concept design, the vaulted ceilings foyer amplify the feeling of spaciousness. The main floor is bright and spacious and offers a living room, dining room, gas fireplace, AC, upgraded kitchen features a quartz island, upgraded cabinets & S/S appliances. The spacious eating nook area provides access to the 2tier deck. The upper level, you'll find 3 bedrooms, 4pc bathroom, & a bonus room. The master suite includes a luxury like 5pc ensuite, which features both a jetted tub & a stand-up shower and a walk-in closet. The unfinished basement is ready for your design. Great location with close proximity to schools, shopping, transit, and all amenities.