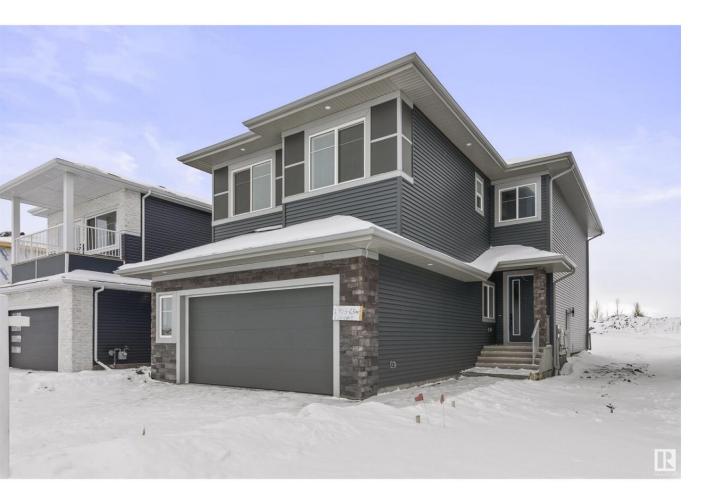

## Rural Leduc County Alberta

\*\*FULLY UPGRADED\*\* BRAND-NEW Custom Built 2591 sq ft 2 story Have 5 Bedrooms + 4 Full Bathrooms & Bonus room house on 28 ft pocket lot in Irvine Creek (Close To Airport)...On Main Floor Open to Below Family room with tiled fireplace, dinning/Nook with Extended Kitchen, Modern ceiling height Kitchen With STAINLESS STEEL Appliances + \*\*SPICE KITCHEN\*\* with Quartz countertops, Main Floor Bedroom with Full Bathroom & Custom Build Mudroom.. Maple Glass Railing Leads to 2nd Level, Master bedroom with En-suite & Walk-in closet, 2nd Bedroom with Full Bathroom (2nd Master Bedroom) Another 2 Bedrooms With Full Bathroom, 2nd floor Laundry with washer & Dryer,, Bonus Room for your entertainment. basement Have \*SEPARATE Entry\*.. Other features 24x48 Tiles Main floor, Upgraded Lighting & Plumbing Fixtures, Modern Colours, Glass Railing & Much More..MUST SEE (id:6769)