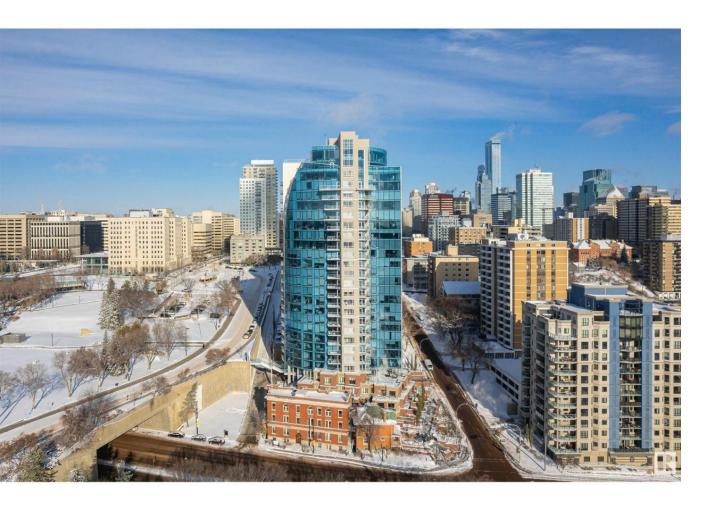

## Edmonton Alberta

\$479,900

Located in the exceptional Symphony Tower, the Dvorak residence offers 2 bedrooms & 2 full bathrooms with over 1000sq ft of living space. Massive windows overlook the beautiful Legislature grounds with North and East exposure. The floorplan is open and spacious. The primary bedroom offers a walk-in closet with custom built shelving along with a a luxurious ensuite with his and her sinks plus a large shower and tub. Building amenities include a private lounge, Fitness Centre, and pedway with direct access to the government district and Legislature Building. (id:6769)