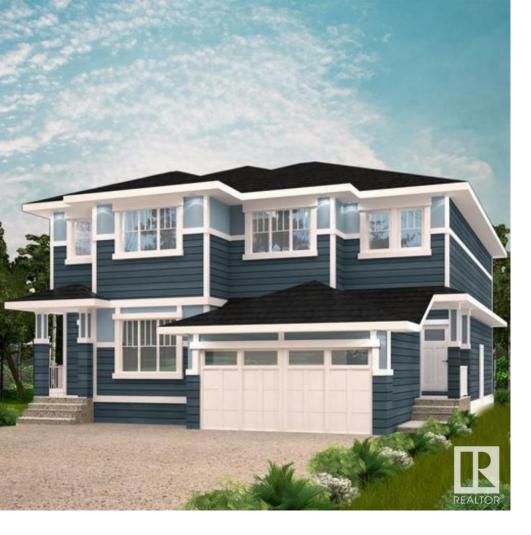

## Edmonton Alberta

\$469,900

The Uplands at Riverview provides a lively lifestyle unlike any other in West Edmonton. A community-built with your kids in mind, enjoy the benefits of outdoor and indoor recreation. With over 1470 square feet of open concept living space, SIDE ENTRANCE the Soho-D from Akash Homes is built with your growing family in mind. This duplex home features 3 bedrooms, 2.5 bathrooms and chrome faucets throughout. Enjoy extra living space on the main floor with the laundry room and full sink on the second floor. The 9-foot ceilings on main floor and quartz countertops throughout blends style and functionality for your family to build endless memories. PLUS a single oversized attached garage & \$5000 BRICK CREDIT! PICTURES ARE OF SHOWHOME; ACTUAL HOME, PLANS, FIXTURES, AND FINISES MAY VARY & SUBJECT TO AVAILABILITY/CHANGES! (id:6769)