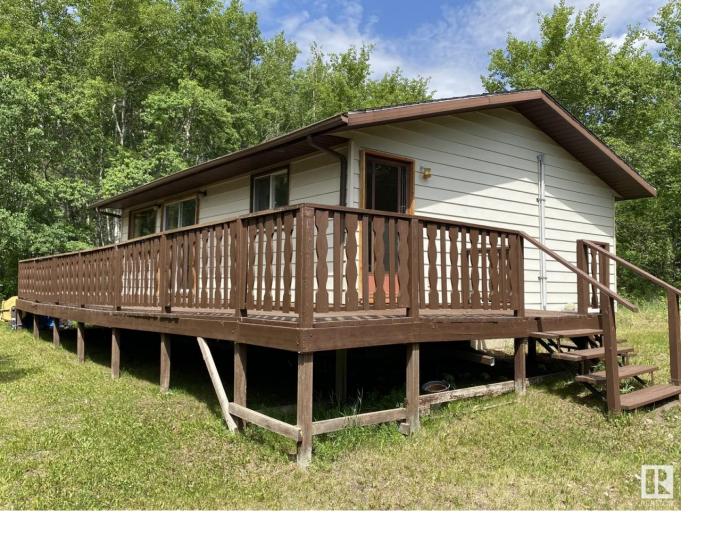

## Rural Smoky Lake County Alberta

\$117,900

Here is your chance to own your own cottage on one acre of land right on historic Victoria Trail in Smoky Lake County. This solid bungalow with large front deck boasts 3 bedrooms, kitchen and living room. You'll love the large front window and direct access to the large deck. This acreage is well-treed and still affords tons of space for outdoor activities, camping and parking for RV's, etc. Very quiet area near the North Saskatchewan river, a perfect place for all-seasons fun and staging location to access several lakes in the area. Enjoy a quiet night by the camp fire, a nice firepit is provided. Just tons of opportunities less than an hour from Edmonton. Priced to sell. (id:6769)