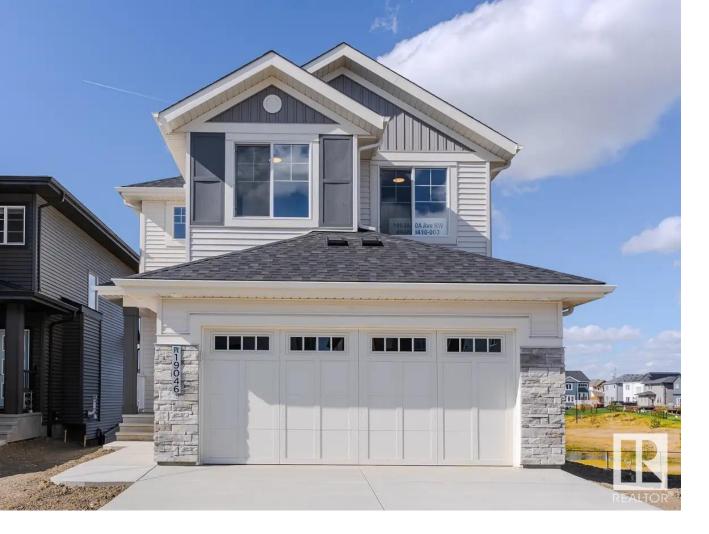

## 19046 20A Avenue Edmonton AB \$669,900

The Tokyo built by Landmark Homes provides an active family with room to grow along with personal space. The open concept main floor features an intelligently designed kitchen, generous eating nook and a living room with an eye-catching central fireplace. The home comes with three bedrooms upstairs and one on the main floor, which could also double as an office, guest room, or however you choose to utilize the space. The master walk-in closet is exceptionally spacious and the grand ensuite features the luxury of a tub, shower, and double sink vanity. Fully Landscaped, WALKOUT Basement, Deck Included, Gasline to Deck and SIDE ENTRY