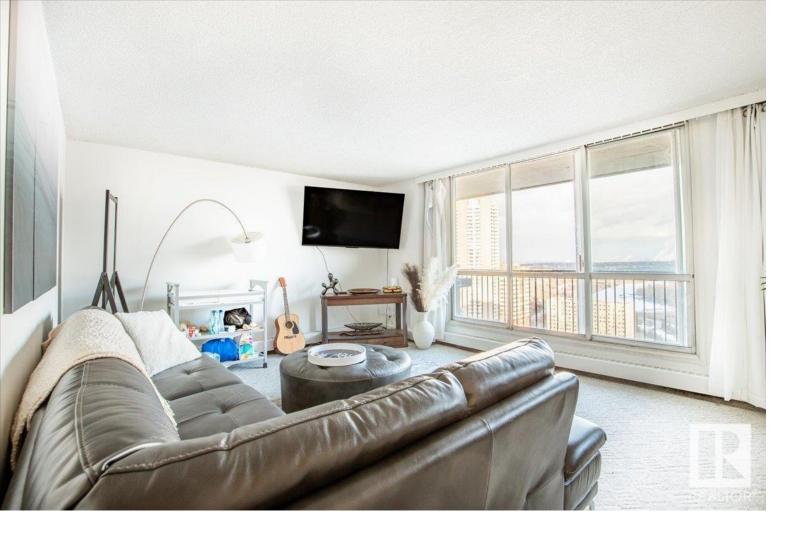

## Edmonton Alberta

\$174,000

UNBEATABLE LOCATION! Don't miss this opportunity to own a DOWNTOWN TOP FLOOR PENTHOUSE! Spacious two bedroom two bathroom END UNIT has million dollar river valley views of the east & south skyline! This unit features a spacious living room, gallery kitchen, two good sized bedrooms & an in-suite storage room. The master bedroom offers walkthrough double closets & a 2pc ensuite attached. Enjoy a summer BBQ with friends on your HUGE patio overlooking the river valley! Features include AIR CONDITIONING, swimming pool, sauna, gym, outdoor patio, social room and guest suite. Condo fees include ALL utilities & an assigned underground parking stall. Fantastic location, 98% walk score, 86% transit score. Walking distance to LRT, UofA, River Valley, Muttart Conservatory, Farmers Market, Ice District, Downtown & much more. (id:6769)